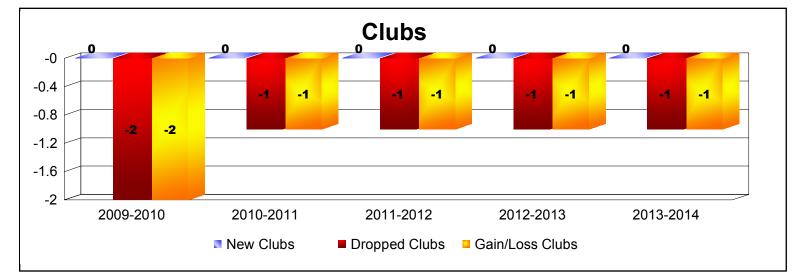

## **Disbanded Districts**

| Year      | New<br>Clubs | Dropped<br>Clubs | Gain/<br>Loss<br>Clubs | New<br>Members | Charter<br>Members | Reinstate<br>Members | Transfer<br>Members | Total<br>Member<br>Added | Total<br>Members<br>Dropped | Gain/<br>Loss<br>Members |
|-----------|--------------|------------------|------------------------|----------------|--------------------|----------------------|---------------------|--------------------------|-----------------------------|--------------------------|
| 2009-2010 | 0            | -2               | -2                     | 4              | 0                  | 0                    | 4                   | 8                        | -27                         | -19                      |
| 2010-2011 | 0            | -1               | -1                     | 2              | 0                  | 0                    | 0                   | 2                        | -16                         | -14                      |
| 2011-2012 | 0            | -1               | -1                     | 0              | 0                  | 0                    | 0                   | 0                        | -22                         | -22                      |
| 2012-2013 | 0            | -1               | -1                     | 1              | 0                  | 0                    | 0                   | 1                        | -11                         | -10                      |
| 2013-2014 | 0            | -1               | -1                     | 0              | 0                  | 1                    | 0                   | 1                        | -15                         | -14                      |
| Average   | 0            | -1               | -1                     | 1              | 0                  | 0                    | 1                   | 2                        | -18                         | -16                      |