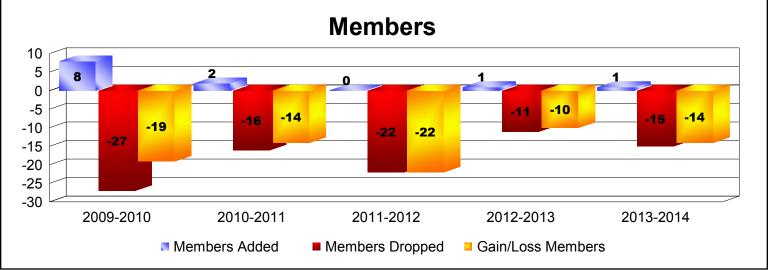

## **Disbanded Districts**

| Year      | New<br>Clubs | Dropped<br>Clubs | Gain/<br>Loss<br>Clubs | New<br>Members | Charter<br>Members | Reinstate<br>Members | Transfer<br>Members | Total<br>Member<br>Added | Total<br>Members<br>Dropped | Gain/<br>Loss<br>Members |
|-----------|--------------|------------------|------------------------|----------------|--------------------|----------------------|---------------------|--------------------------|-----------------------------|--------------------------|
| 2009-2010 | 0            | -2               | -2                     | 4              | 0                  | 0                    | 4                   | 8                        | -27                         | -19                      |
| 2010-2011 | 0            | -1               | -1                     | 2              | 0                  | 0                    | 0                   | 2                        | -16                         | -14                      |
| 2011-2012 | 0            | -1               | -1                     | 0              | 0                  | 0                    | 0                   | 0                        | -22                         | -22                      |
| 2012-2013 | 0            | -1               | -1                     | 1              | 0                  | 0                    | 0                   | 1                        | -11                         | -10                      |
| 2013-2014 | 0            | -1               | -1                     | 0              | 0                  | 1                    | 0                   | 1                        | -15                         | -14                      |
| Average   | 0            | -1               | -1                     | 1              | 0                  | 0                    | 1                   | 2                        | -18                         | -16                      |